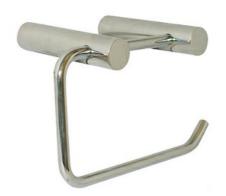

## ML6000PSS

Lawson Single Toilet Roll Holder

## **Specification**

| Material      | #304 Stainless Steel                                                                        |
|---------------|---------------------------------------------------------------------------------------------|
| Finish        | Polished Stainless Steel                                                                    |
| Mounting      | Surface Mount Concealed Fix<br>80mm C to C                                                  |
| Capacity      | Holds one standard toilet roll                                                              |
| Overall Size  | 145mmW x 90mmH x 85mmD                                                                      |
| Holder        | 10mmØ                                                                                       |
| Standoff      | 60mm                                                                                        |
| Note          | Use Dress Trim ML6044PSS for soft wall fixing                                               |
|               | * This unit is accessible compliant when installed in accordance with AS1428.1. guidelines. |
| Related Video | Stainless Steel Cleaning & Maintenance                                                      |